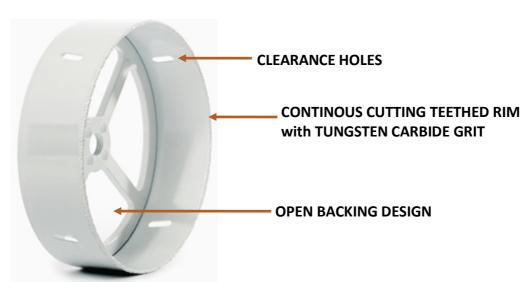

## MAG625 RECESSED LIGHTING HOLESAWS TUNGSTEN CARBIDE GRIT CAN-LIGHT HOLESAWS

DRILLER'S DUST BOWL
This tool catches debris by
forming a seal with the
ceiling while not leaving
marks on the ceiling

- CUTTING DEPTH: 1-1/2"
- Smooth, precise cuts in drywall, plaster, wood, acoustical tile, ceiling tile, stucco, plastic, fiber cement and sheet metal
- Continuous cutting rim allows for clean cuts with reduced vibration and improved performance
- TUNGSTEN Carbide Grit Edge reduces dust and increases durability by making the holesaw not catch onto the metal or wood lathe in plaster
- OPEN Ended backing design makes plug removal easy and efficient while creating a fast start to the next hole
- Accepts standard 5/8"-18 thread ARBORS with 2 pin mounts (available from MAGBIT)
- Compatible High Speed Steel & Carbide Tipped pilot drill bits are also available from MAGBIT
- · Dust Bowl protector prevents overdrilling and provides additional protection for the user