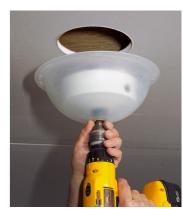

## MAG625 RECESSED LIGHTING HOLESAWS TUNGSTEN CARBIDE GRIT CAN-LIGHT HOLESAWS

DRILLER'S DUST BOWL
This tool catches debris by
forming a seal with the
ceiling while not leaving
marks on the ceiling

- CUTTING DEPTH: 1-1/2"
- Smooth, precise cuts in drywall, plaster, wood, acoustical tile, ceiling tile, stucco, plastic, fiber cement and sheet metal
- Continuous cutting rim allows for clean cuts with reduced vibration and improved performance
- TUNGSTEN Carbide Grit Edge reduces dust and increases durability by making the holesaw not catch onto the metal or wood lathe in plaster
- OPEN Ended backing design makes plug removal easy and efficient while creating a fast start to the next hole
- Accepts standard 5/8"-18 thread ARBORS with 2 pin mounts (available from MAGBIT)
- Compatible High Speed Steel & Carbide Tipped pilot drill bits are also available from MAGBIT
- · Dust Bowl protector prevents overdrilling and provides additional protection for the user